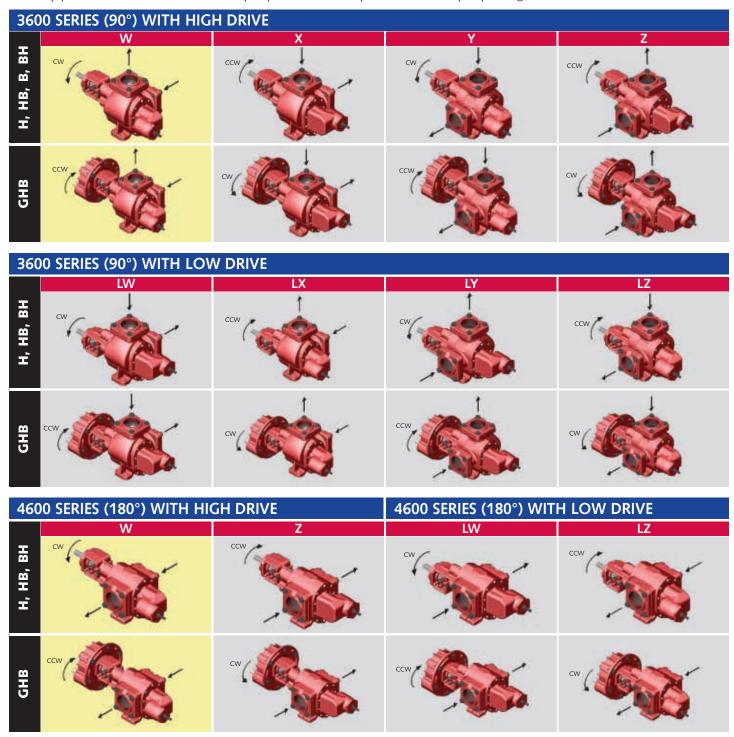

## **Direction of Rotation**

Rotation direction is determined when facing the drive shaft. The diagrams will serve as a helpful basis for you to determine the direction of rotation wanted according to your piping system. We can build the pump at the factory to meet your installation requirements. If the pump build is not specified, it will be shipped the standard "W" configuration. Once in the field, if you need to change the configuration, it can easily be done by just disassembling the pump and rebuilding it to your desired arrangement. No new parts are needed.

Note: top picture in each section is a standard pump and the bottom picture is the same pump with gear box added.